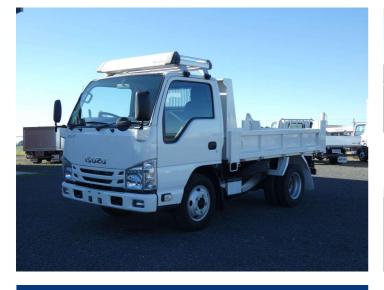

## 2018 ISUZU ELF 3165kg Car Licence

\$43,125

Purchase Price

Finance may be available on this vehicle. Ask one of our friendly staff for more information.

Gain peace of mind with Mechanical Breakdown Insurance. **Ask us how.** 

## Top features

None Listed

Body Style Truck - Tip Truck Odometer 144,000 km Engine 3000 cc, TURBO DIESEL Fuel Type Diesel Transmission Manual Wheels -VIN 7AT09716X24071224 Interior Grey Safety

Reg No. QSD969 Ext Colour White History Ex-Overseas Seats -CO2 Emissions -Energy Economy -