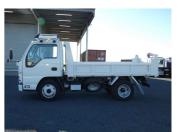

## 2018 ISUZU ELF 3165kg Car Licence

\$43,125

Purchase Price

Finance may be available on this vehicle. Ask one of our friendly staff for more information.

Gain peace of mind with Mechanical Breakdown Insurance. **Ask us how.** 

## Top features

None Listed

Body Style Truck - Tip Truck Odometer 144,000 km Engine 3000 cc, TURBO DIESEL Fuel Type Diesel Transmission Manual Wheels -VIN 7AT09716X24071224 Interior Grey Safety

Reg No. QSD969 Ext Colour White History Ex-Overseas Seats -CO2 Emissions -Energy Economy -