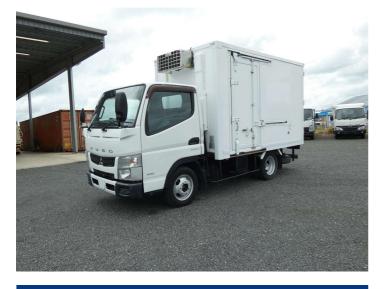

## 2014 Mitsubishi Canter - 30 Degree Freezer

\$29,325

**Purchase Price** Includes GST, Registration & Licensing

Finance may be available on this vehicle. Ask one of our friendly staff for more information.

## **Top features**

None Listed

Reg No. QZE876 Ext Colour **Ex-Overseas** CO2 Emissions

습습습습습 습

Annual fuel cost not available

Energy Consumption unknown.

Stock ID: 1846

Foley Motors Hamilton | Phone 09 589 1400 | Email paul@foleytrucks.co.nz 4 Ingram Road, Rukuhia, Hamilton 3282, New Zealand www.foleytrucks.co.nz