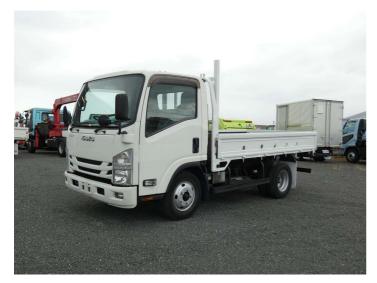

## 2016 ISUZU ELF 3165kg NPR Car Licence

Purchase Price

Includes GST, Registration & Licensing

\$38,525

Finance may be available on this vehicle. Ask one of our friendly staff for more information.

Gain peace of mind with Mechanical Breakdown Insurance. **Ask us how.** 

Top features

None Listed

Body Style

Truck - Flat Deck

Odometer

121,000 km

Engine

3000 cc, TURBO DIESEL